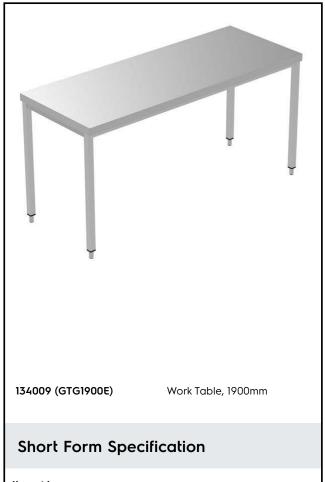

# FIECTIONAL

PLUS - Static Preparation 1900 mm Work Table

| ITEM #       |
|--------------|
| MODEL #      |
| NAME #       |
| <u>SIS #</u> |
| <u>AIA #</u> |
|              |

## PLUS - Static Preparation 1900 mm Work Table

# Key Information:

| External dimensions, Width:  |         |
|------------------------------|---------|
| 134009 (GTG1900E)            | 1900 mm |
| External dimensions, Depth:  | 700 mm  |
| External dimensions, Height: | 900 mm  |
| Worktop thickness:           | 50 mm   |
| Net weight:                  | 52 kg   |