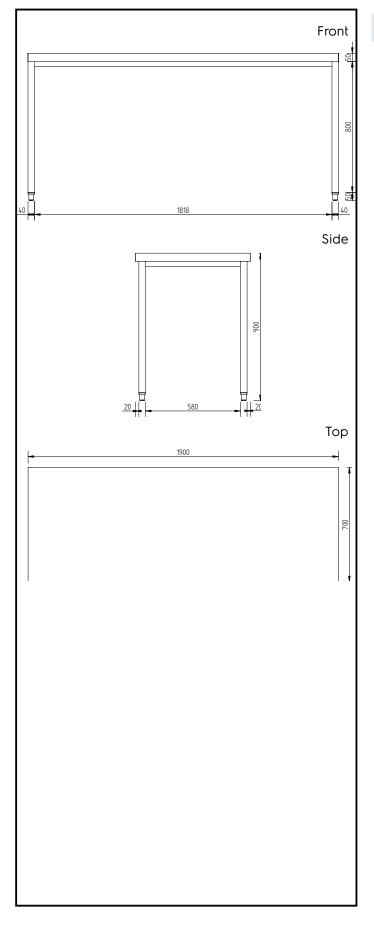

# Key Information:

| External dimensions, Width:  |         |
|------------------------------|---------|
| 134009 (GTG1900E)            | 1900 mm |
| External dimensions, Depth:  | 700 mm  |
| External dimensions, Height: | 900 mm  |
| Worktop thickness:           | 50 mm   |
| Net weight:                  | 52 kg   |